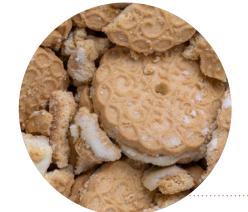

## Item #178 - Vanilla Whole & Broken Sandwich Cookies

A variety of perfect and imperfect vanilla creme sandwich cookies delivered in packaging guaranteed to be fresh. Use as a topping or break down into smaller pieces for fillings and pie crusts. Every package includes as many perfect cookies as imperfect cookies. Perfect 20 LB CS