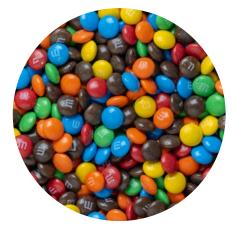

Brighten up cookies, cakes, and more with these perfectly chopped colorful chocolate candies. The candy shell adds color, extra crunch and helps to maintain their stability at the height of the season. These are sure to be at the top of your customer's list of favorite toppings.

#### Item #186 - Whole Mini M&M's®

Perfect 10 LB CS

#### Item #183 - Chopped M&Ms®

Perfect 10 LB CS

The classic candy coated chocolate flavor you love, in smaller pieces. Add more color and fun to your confections with these mini chocolatey treats. The small size makes for easy dispensing!