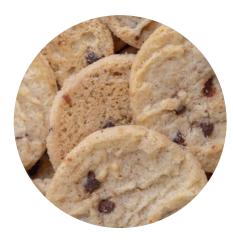

## Item #160 - Chopped Chocolate Chip Cookies

Add the flavor of America's favorite cookie to your confections for an unbeatable taste. Uniformly chopped pieces of chocolate chip cookies make for easy distribution as a sundae topping, or ice cream mix-in. Perfect 10 LB CS

#### Item #161 - Whole & Broken Chocolate Chip Cookies

These whole and broken cookies make for a tasty ice cream cake topping, mix-in, or sundae garnish. An equal mix of whole and chocolate chip cookie pieces, guaranteed fresh! Perfect 10 LB CS