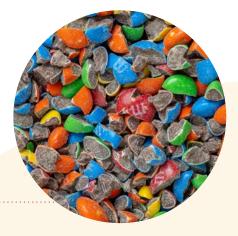

Brighten up cookies, cakes, and more with these perfectly chopped colorful chocolate candies. The candy shell adds color, extra crunch and helps to maintain their stability at the height of the season. These are sure to be at the top of your customer's list of favorite toppings.