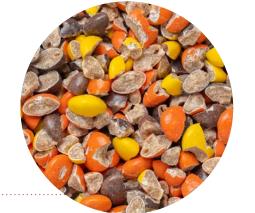

#### Item #203 - Chopped Reese's Pieces®

Uniformly chopped peanut butter treat in iconic yellow, brown, and orange candy coating. A crowd favorite that will be a top seller on sundaes, cakes, blended treats, and baked confections. Better yet, this topping will hold up fantastic in prime ice cream season. Perfect 10 LB CS

#### Item #207 - Whole Mini Reeses Pieces®

Candy coated peanut buttery goodness. Mini Reeses Pieces add more flavor and fun to every bite. Don't let their size deceive you, they add a real punch to any treat! Perfect 10 LB CS