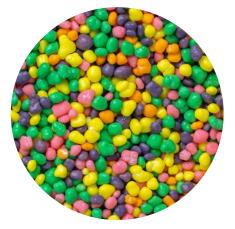

#### Item #400 - Mini Meteors

A small, round, cocoa-flavor center, with a candy coating. Use as a frozen dessert topping, or as a decorative addition to baked goods. This item boasts six vibrant colors. Attractive, economical, and versatile.