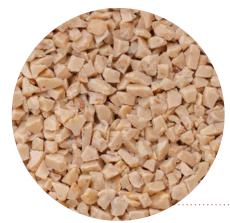

Enjoy the rich taste of uncoated English toffee. Add the classic toffee flavor to ice cream, muffins, cookies, and cakes with these easy to use, uniformly chopped pieces of candy. Perfect 10 LB CS