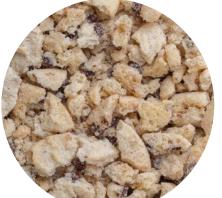

#### Item #153 - Chopped Chocolate Creme Cookies

Pieces of chocolate creme sandwich cookies are easy to handle and make perfect add-ins to blended ice cream treats or toppings for sundaes. Perfect 10 LB CS | #150 - 20 LB Econo CS Looking for larger pieces? Check out item #170 with Whole and Broken Cookies.

## Item #178 - Vanilla Whole & Broken Sandwich Cookies

A variety of perfect and imperfect vanilla creme sandwich cookies delivered in packaging guaranteed to be fresh. Use as a topping or break down into smaller pieces for fillings and pie crusts. Every package includes as many perfect cookies as imperfect cookies. Perfect 20 LB CS