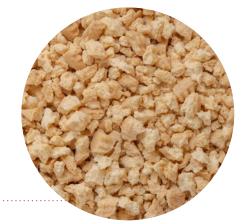

#### Item #143 - Chopped Vanilla Cookie Base

A shortbread texture vanilla cookie wafer chopped for uniformity. Very versatile! The perfect addition to an English apple crisp, peach and cherry cobbler, or strawberry shortcake. A great monthly lead special. Perfect 10 LB CS | #140 30 LB Econo CS

Item #177 - Vanilla Chopped Cookies & Cream

Vanilla cookie wafers chopped and screened for uniformity, consistency and ease of distribution. Mix with cone dip to create a delicious pie bases or shells. Blend into ice cream treats to add a delicious mix-in crunch. Use as an ice cream cake center to add extra taste, and height to your product. Also pairs well with seasonal fruit sundaes and parfaits! Perfect 10 LB CS | #176 - 20 LB Cono CS