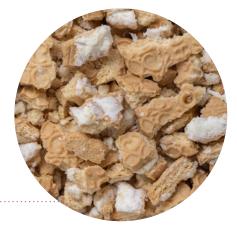

#### Item #133 - Chopped Chocolate Cookie Base

Chocolate cookie wafers chopped and screened for uniformity, consistency and ease of distribution. Mix with cone dip to create delicious pie bases or shells. Blend into ice cream treats to add a delicious crunch. Use as an ice cream cake center to add extra taste, and height to your product.

Perfect 10 LB CS | #130 30 LB Econo CS