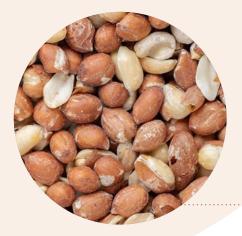

#### Item #283 - Spanish Peanuts

We proudly source top-quality, USA-grown peanuts—straight from Virginia. Our Spanish Peanuts are freshly oil-roasted and very slightly salted. The perfect amount of salt and crunch of the nut will enhance the flavor of your presentation.