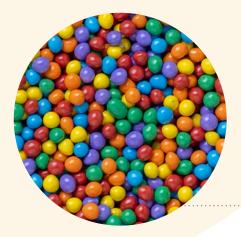

Brighten up cookies, cakes, and more with these perfectly chopped colorful chocolate candies. The candy shell adds color, extra crunch and helps to maintain their stability at the height of the season. These are sure to be at the top of your customer's list of favorite toppings.

#### Item #186 - Whole Mini M&M's®

Perfect 10 LB CS