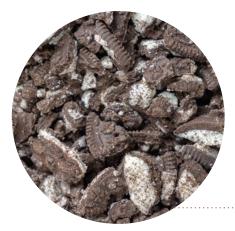

#### Item #133 - Chopped Chocolate Cookie Base

Chocolate cookie wafers chopped and screened for uniformity, consistency and ease of distribution. Mix with cone dip to create delicious pie bases or shells. Blend into ice cream treats to add a delicious crunch. Use as an ice cream cake center to add extra taste, and height to your product.

#### Item #170 - Whole & Broken Chocolate Creme Cookies

A variety of perfect and imperfect chocolate creme sandwich cookies delivered in packaging guaranteed to be fresh. Offer customers a delicious confection with a taste very close to the name brand alternative. Every package includes as many perfect cookies as imperfect cookies. Perfect 20 LB CS