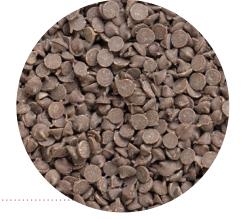

ped peanut butter treat in iconic yellow, brown, and orange candy coating. A crowd favorite that will be a top seller on sundaes, cakes, blended treats, and baked confections. Better yet, this topping will hold up fantastic in prime ice cream season. Perfect 10 LB CS





#### Item #207 - Whole Mini Reeses Pieces®

Candy coated peanut buttery goodness. Mini Reeses Pieces add more flavor and fun to every bite. Don't let their size deceive you, they add a real punch to any treat! Perfect 10 LB CS

#### Item #213 - Chocolate Drop Minis

Ten thousand semi sweet teenie-weenie kisses to a pound. That's a lot of choco-love! Chocolate Drop Minis cover a lot of area with very little cost. They work for novelties, sundaes, baked products, and mix-ins. A small cost goes a long way! Perfect 10 LB CS





#### Item #223 - Fractured Butterfingers®

Real Butterfinger chunks and pieces with sweet crunchy bits that help eliminate clumping. Bring the irresistible brand-name chocolate-coated peanut butter combination to your customers. Makes a great mix-in, sundae topping, or ice cream cake center filling. It will sell, and sell, and sell!

Perfect 10 LB CS



## Item #233 - Bubblegum Bits

So fun looking, it's almost like they're smiling at you! The candy shell colors are carefully selected for impulse appeal. Centers are the same good old-fashioned bubble gum that we chewed to aggravate our teachers. Makes a great mix-in, sundae add-on, or as a bulk ice cream ingredient. Perfect 10 LB CS

## Item #243 - Whacked Whoppers

These chopped malt balls have a sponge candy-like center, coated with