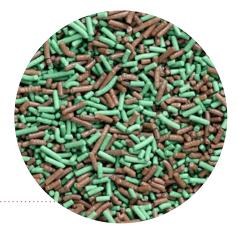

## Item #093 - Chocolate Mint Sprinkles

Our special green, mint flavored sprinkles with the just right blend of our #103 Chocolate Flavored Sprinkles. A great flavor combination that will enhance any confection. Perfect for St. Patrick's Day treats! **Pro-Tip:** These colors complement each other great on sundaes, cones, cupcakes, and baked goods. Perfect 10 LB CS