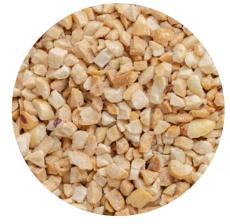

## Item #273 - Chopped Peanuts

The top runner in nut toppings! Perfect 10 LB CS

Perfect 10 LB CS

#### Item #253 - Chopped Heath® Pieces

Perfect 10 LB CS

A carefully selected, roasted Virginia peanut. Our large chop adds extra taste and texture to any confection. Your customers will notice the quality and taste of these peanut pieces.