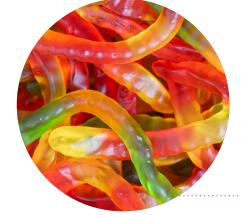

#### Item #373 - Gummy Worms

Fun to look at and even more fun to eat! Turn your next Sundae presentation into a backyard adventure: top your ice cream with a dusting of Dutch Treat Sundae Dirt, add worms on top with a few odds and ends that have all fallen off your candy sprinkle tray and call it "landfill". Sundaes topped with this treat will sell themselves.