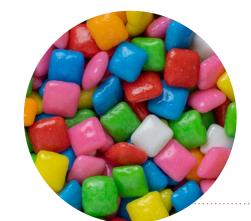

## Item #233 - Bubblegum Bits

So fun looking, it's almost like they're smiling at you! The candy shell colors are carefully selected for impulse appeal. Centers are the same good old-fashioned bubble gum that we chewed to aggravate our teachers. Makes a great mix-in, sundae add-on, or as a bulk ice cream ingredient. Perfect 10 LB CS