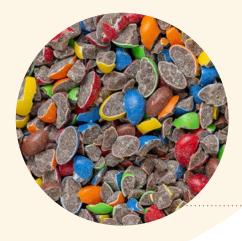

Brighten up cookies, cakes, and more with these perfectly chopped colorful chocolate candies. The candy shell adds color, extra crunch and helps to maintain their stability at the height of the season. These are sure to be at the top of your customer's list of favorite toppings.