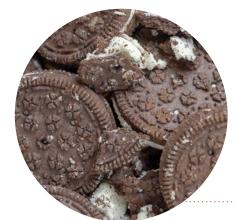

#### Item #153 - Chopped Chocolate Creme Cookies

Pieces of chocolate creme sandwich cookies are easy to handle and make perfect add-ins to blended ice cream treats or toppings for sundaes. Perfect 10 LB CS | #150 - 20 LB Econo CS Looking for larger pieces? Check out item #170 with Whole and Broken Cookies.

#### Item #170 - Whole & Broken Chocolate Creme Cookies

A variety of perfect and imperfect chocolate creme sandwich cookies delivered in packaging guaranteed to be fresh. Offer customers a delicious confection with a taste very close to the name brand alternative. Every package includes as many perfect cookies as imperfect cookies. Perfect 20 LB CS