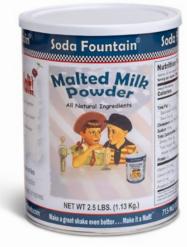

#### **#383 - Instant Malt Powder**

This classic flavor never goes out of style. Add to milkshakes, homemade whipped cream, or stir into hot chocolate or coffee for a deeper sweetness. Fully Kosher.