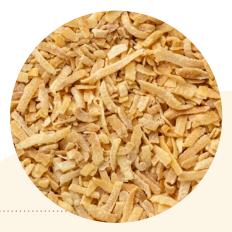

an intense flavor. Perfect 10 LB CS



Perfect 10 LB CS

#### Item #390 - Sweet Toasted Coconut Flakes

Add a hint of the tropics to your toppings bar with these toasted coconut flakes. Sweetened just enough to enhance your confection. They make an awesome topping for anything that needs a crunchy and flavorful boost—including yogurt, baked goods and ice cream. Perfect 10 LB CS



Perfect 10 LB CS

#### Item #363 - Gummy Bears



#### Item #373 - Gummy Worms

Fun to look at and even more fun to eat! Turn your next Sundae presentation into a backyard adventure: top your ice cream with a dusting of Dutch Treat Sundae Dirt, add worms on top with a few odds and ends that have all fallen off your candy sprinkle tray and call it "landfill". Sundaes topped with this treat will sell themselves.



### Item #392 - Cotton Candy Crunch

Transport your customers back to the community fair days with this iconic flavor. These crunch size pieces make the product very easy to work with. All the sweetness of cotton candy, without the sticky mess.

**Pro-tip:** Order in bulk, this product has an excellent 13-month shelf life.



#### Item #400 - Mini Meteors

A small, round, cocoa-flavor center, with a candy coating. Use as a frozen dessert topping, or as a decorative addition to baked goods. This item boasts six vibrant colors. Attractive, economical, and versatile.

Perfect 10 LB CS

#### Item #403 - Dutch Treat Twinkle Nut Crunch

A Dutch Treat special combination of colorful delicious sprinkles and peanuts. This mix will quickly dress up a plain cone or sundae. Dip sugar cones in syrup