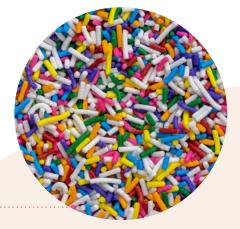

#### Item #113 - Rainbow Sprinkles

Don't serve dull, hard, flavorless sprinkles to your customers. Dutch Treat sprinkles are colorful, tender, and sweet, you will taste the difference! Add this top-performing topping to your menu.