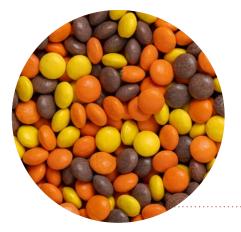

#### Item #203 - Chopped Reese's Pieces®

Uniformly chopped peanut butter treat in iconic yellow, brown, and orange candy coating. A crowd favorite that will be a top seller on sundaes, cakes, blended treats, and baked confections. Better yet, this topping will hold up fantastic in prime ice cream season. Perfect 10 LB CS

#### Item #207 - Whole Mini Reeses Pieces®

Candy coated peanut buttery goodness. Mini Reeses Pieces add more flavor and fun to every bite. Don't let their size deceive you, they add a real punch to any treat! Perfect 10 LB CS