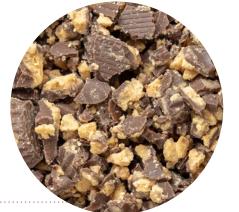

## Item #243 - Whacked Whoppers

These chopped malt balls have a sponge candy-like center, coated with a sweet chocolate shell. Our large size chop creates two flavors in one: malt and chocolate. A very popular mix-in for flurries, blizzards and swirls.