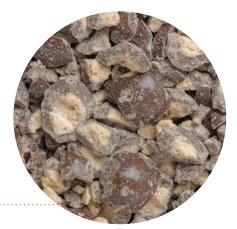

## Item #243 - Whacked Whoppers

These chopped malt balls have a sponge candy-like center, coated with a sweet chocolate shell. Our large size chop creates two flavors in one: malt and chocolate. A very popular mix-in for flurries, blizzards and swirls.