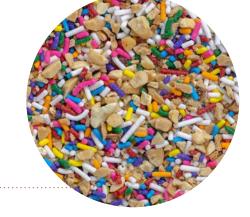

#### Item #113 - Rainbow Sprinkles

Don't serve dull, hard, flavorless sprinkles to your customers. Dutch Treat sprinkles are colorful, tender, and sweet, you will taste the difference! Add this top-performing topping to your menu.