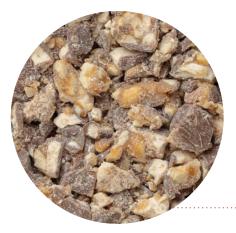

#### Item #253 - Chopped Heath® Pieces

Perfect 10 LB CS

A carefully selected, roasted Virginia peanut. Our large chop adds extra taste and texture to any confection. Your customers will notice the quality and taste of these peanut pieces.