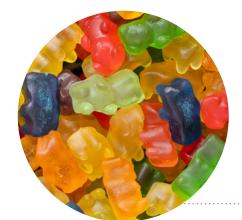

These soft chewy friendly bears explode with flavor. They will be a hit with children and adults alike. Add a bit of nostalgia to your toppings bar with these delicious colorful treats. Perfect 10 LB CS

#### Item #363 - Gummy Bears