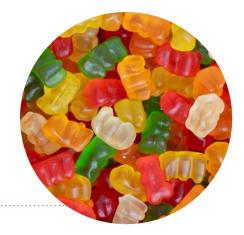

### Item #366 - Mini Gummy Bears

These vivdly-colored, smaller-sized cousins of gummy bears are sure to be a huge hit. Our premium gummy candies have a soft texture and an intense flavor. Perfect 10 LB CS