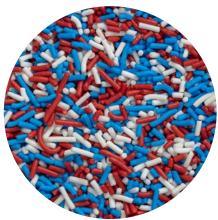

## Item #121 - Red White Blue Sprinkles

Perfect 10 LB CS | #100 - 25 LB Econo CS

Perfect 10 LB CS

This patriotic color combination will elevate your confections for holidays and sports teams. Dutch Treat sprinkles are colorful, tender, and sweet, you will taste the difference!